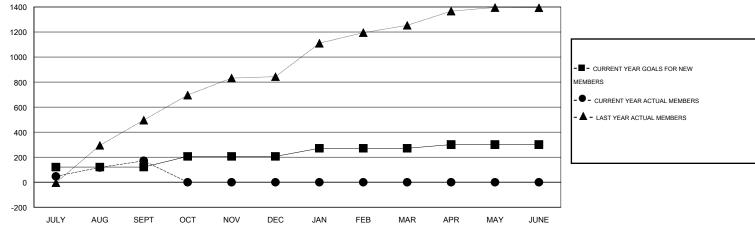

## GMT: NAZMUL HAQUE LOCATION NEPAL GMT CA 6

| Clubs                 |                  |           |                  |                  | Members               |                    |                                     |                    |                  |  |
|-----------------------|------------------|-----------|------------------|------------------|-----------------------|--------------------|-------------------------------------|--------------------|------------------|--|
| RESULTS FOR 2014-2015 |                  |           |                  |                  | RESULTS FOR 2014-2015 |                    |                                     |                    |                  |  |
| QUARTER               | NEW CLUB<br>GOAL | NEW CLUBS | DROPPED<br>CLUBS | NET<br>GAIN/LOSS | QUARTER               | NEW MEMBER<br>GOAL | CHARTER AND<br>NEW MEMBERS<br>ADDED | DROPPED<br>MEMBERS | NET<br>GAIN/LOSS |  |
| JULY/AUG/SEPT         | 6                | 8         | 0                | 8                | JULY/AUG/SEPT         | 121                | 301                                 | 130                | 171              |  |
| OCT/NOV/DEC           | 4                | 0         | 0                | 0                | OCT/NOV/DEC           | 85                 | 0                                   | 0                  | 0                |  |
| JAN/FEB/MAR           | 3                | 0         | 0                | 0                | JAN/FEB/MAR           | 65                 | 0                                   | 0                  | 0                |  |
| APR/MAY/JUNE          | 2                | 0         | 0                | 0                | APR/MAY/JUNE          | 30                 | 0                                   | 0                  | 0                |  |