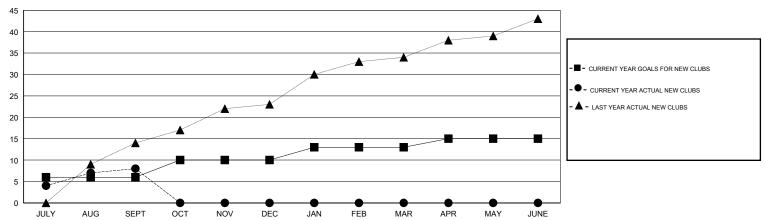

## GMT: NAZMUL HAQUE LOCATION NEPAL GMT CA 6

| Clubs                 |                  |           |                  |                  | Members               |                    |                                     |                    |                  |  |
|-----------------------|------------------|-----------|------------------|------------------|-----------------------|--------------------|-------------------------------------|--------------------|------------------|--|
| RESULTS FOR 2014-2015 |                  |           |                  |                  | RESULTS FOR 2014-2015 |                    |                                     |                    |                  |  |
| QUARTER               | NEW CLUB<br>GOAL | NEW CLUBS | DROPPED<br>CLUBS | NET<br>GAIN/LOSS | QUARTER               | NEW MEMBER<br>GOAL | CHARTER AND<br>NEW MEMBERS<br>ADDED | DROPPED<br>MEMBERS | NET<br>GAIN/LOSS |  |
| JULY/AUG/SEPT         | 6                | 8         | 0                | 8                | JULY/AUG/SEPT         | 121                | 301                                 | 130                | 171              |  |
| OCT/NOV/DEC           | 4                | 0         | 0                | 0                | OCT/NOV/DEC           | 85                 | 0                                   | 0                  | 0                |  |
| JAN/FEB/MAR           | 3                | 0         | 0                | 0                | JAN/FEB/MAR           | 65                 | 0                                   | 0                  | 0                |  |
| APR/MAY/JUNE          | 2                | 0         | 0                | 0                | APR/MAY/JUNE          | 30                 | 0                                   | 0                  | 0                |  |